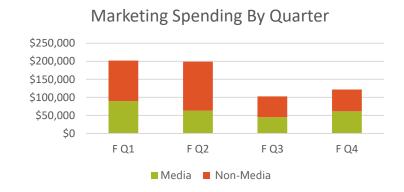

### Marketing Plan Update

- Jan-June 2022
  - Reduce Spending -45% vs Q1-Q2

- Protect media spending
  - · Media spend becomes majority of spending

- Remain digitally focused
  - 75% of media is digital