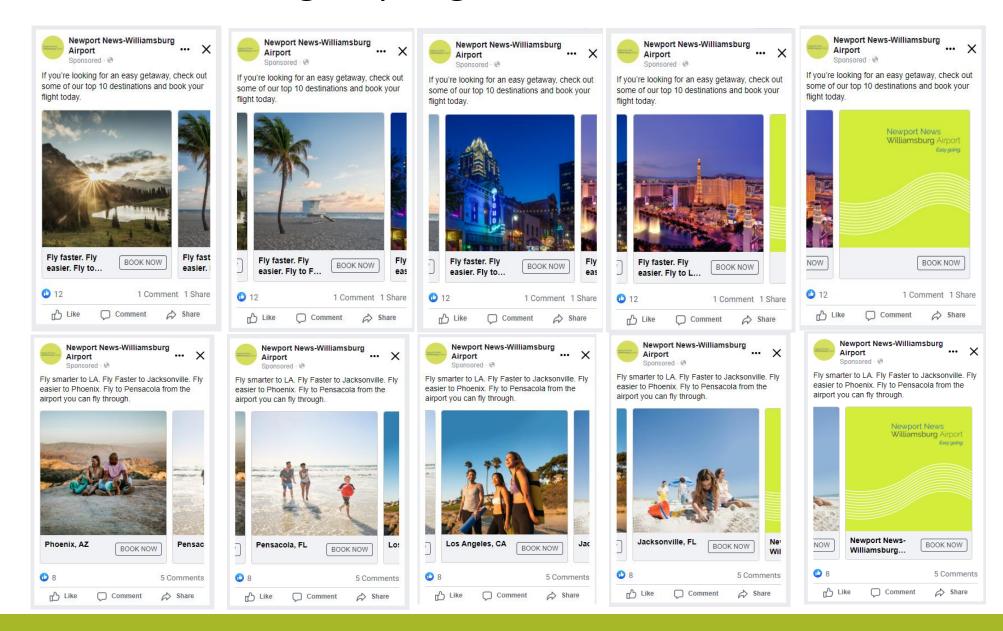

### Advertising – Spring Break - Pure Destinations

### Advertising – Spring Break –Branded Destinations

### Advertising – Spring Break - Pure Brand

### Spring Break – Early Results

- Overall campaign results are good, but not great
  - CPM
    - Better Facebook and display ad rates
  - CTR
    - Average Facebook rates
    - Below average display ad rates
- Learning
  - Destination advertising drove a better CTR and CPM rates
    - Updating the Pure Brand ads with destination "payoffs" is probably the sweet spot
  - CTR is declining as we progress through March
    - Transitioning to Summer Vacation campaign sooner next year
  - Business and Summer campaigns will incorporate more video versus 100% static pictures and carousels
    - CTR and CPM are consistently better with video