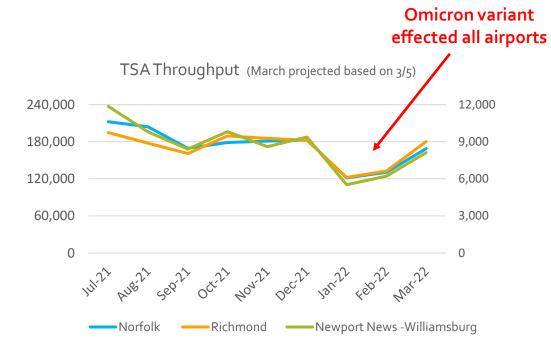

enough</u> to understand and service the most experienced global travelers.

The brand is knowledgeable and efficient, while also being approachable, friendly, fun, and caring.

### **Growth Approach**

### Fill Seats

- Create branded awareness and bookings
- Target Load Factor >85% (% of seats sold)

### Get Seats

- Grow current routes
  - Target two-class service in 2023
  - Add more flights/day for better connection options
    - Pilot shortage!
- New routes
  - Legacy Carriers
  - Low-Cost Carriers

### Fill Seats

- Existing routes
  - Continued marketing support and superior service
- New routes
  - Airline financial incentives
  - New airline addition
  - Introductory marketing and promotional campaign (Now fly to ...)



### **Load Factor Results**



### Q1 22 Performance Drop





### Marketing Plan Update

- Jan-June 2022
  - Reduce Spending -45% vs Q1-Q2

- Protect media spending
  - · Media spend becomes majority of spending

- Remain digitally focused
  - 75% of media is digital





### Marketing Review and Outlook

- 2021 Year of start-up, new brand and the pandemic
  - ✓ Develop and launch the brand
  - ✓ Got into the market aggressively and gained momentum
  - ✓ Navigated the pandemic with a leisure focus
- 2022 Year of improved planning, management, and optimization
  - ✓ Implemented solid planning tools and collaborative development tools
  - ✓ Assessed, optimized and aligned resources
  - Deliver superior advertising that fills seats and builds the brand
  - Launch best-in-class digital analytics and significantly improve marketing efficiency
- 2023 E