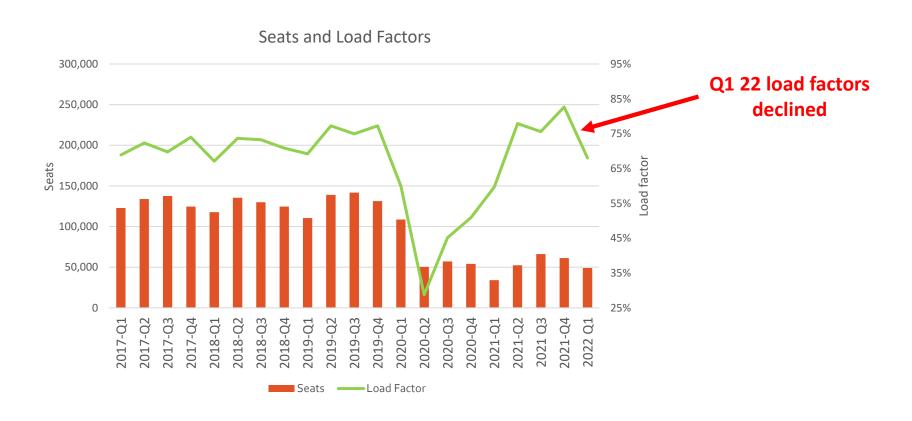

e also being <u>sophisticated enough</u> to understand and service the most experienced global travelers.

The brand is knowledgeable and efficient, while also being approachable, friendly, fun, and caring.

### **Growth Approach**

### Fill Seats

- Create branded awareness and bookings
- Target Load Factor >85% (% of seats sold)

### Get Seats

- Grow current routes
  - Target two-class service in 2023
  - Add more flights/day for better connection options
    - Pilot shortage!
- New routes
  - Legacy Carriers
  - Low-Cost Carriers

### Fill Seats

- Existing routes
  - Continued marketing support and superior service
- New routes
  - Airline financial incentives
  - New airline addition
  - Introductory marketing and promotional campaign (Now fly to ...)



### **Load Factor Results**



### Q1 22 Performance Drop





### Marketing Plan Update

- Jan-June 2022
  - Reduce Spending -45% vs Q1-Q2

- Protect media spending
  - · Media spend becomes majority of spending

- Remain digitally focused
  - 75% of media is digital





### Marketing Review and Outlook

- 2021 Year of start-up, new brand and the pandemic
  - ✓ Develop and launch the brand
  - ✓ Got into the market aggressively and gained momentum
  - ✓ Navigated the pandemic with a leisure focus
- 2022 Year of improved planning, management, and optimization
  - ✓ Implemented solid planning tools and collaborative development tools
  - ✓ Assessed, optimized and aligned resources
  - Deliver superior advertising that fills seats and builds the brand
  - Launch best-in-class digital analytics and significantly improve