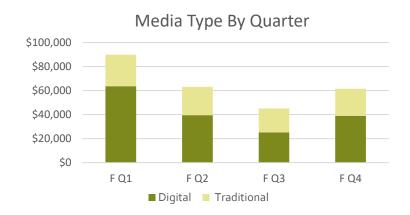

### Marketing Plan Update

- Jan-June 2022
  - Reduce Spending -45% vs Q1-Q2

- Protect media spending
  - · Media spend becomes majority of spending

- Remain digitally focused
  - 75% of media is digital