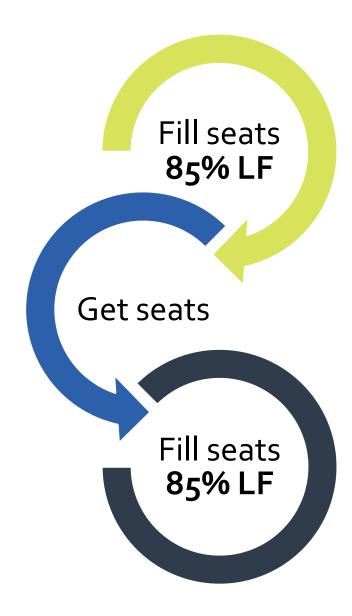

### Fill Seats

- Create branded awareness and bookings
- Target Load Factor >85% (% of seats sold)

### Get Seats

- Grow current routes
  - Target two-class service in 2023
  - Add more flights/day for better connection options
    - Pilot shortage!
- New routes
  - Legacy Carriers
  - Low-Cost Carriers

### Fill Seats

- Existing routes
  - Continued marketing support and superior service
- New routes
  - Airline financial incentives
  - New airline addition
  - Introductory marketing and promotional campaign (Now fly to ...)