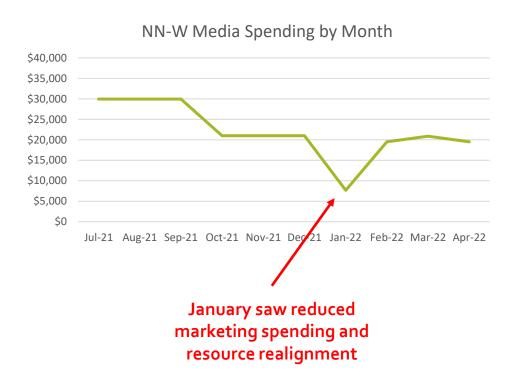

### Marketing Plan Update

- Jan-June 2022
  - Reduce Spending -45% vs Q1-Q2

- Protect media spending
  - · Media spend becomes majority of spending

- Remain digitally focused
  - 75% of media is digital

### Assess, Optimize, and Align Resources

- Consolidate marketing and advertising leadership
  - Replace full-service agency with specialists
  - Airport One coordinates advertising work
- New advertising specialist
  - Creative Development
    - Transitioned to An Agency who leads the advertising development
      - Pip and Rankin are partners and have been producing great creative for more than 30 years
      - They actively collaborate and are passionate about the NN-W brands
  - Media and Digital Analytics
    - Transitioned to **E/Power Marketing** who will place and optimize digital advertising and manage traditional media buys
      - Justin and his team have been in the digital game for over 25 years
      - They are digital experts who work seamlessly with creatives and brand owners